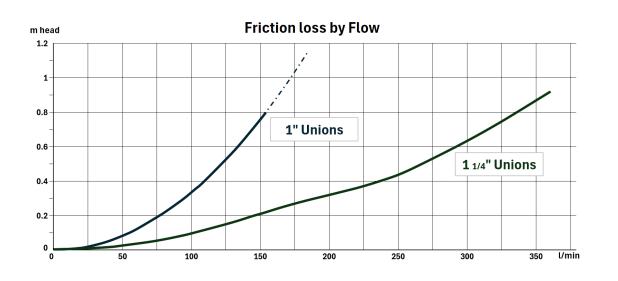

# TECHNICAL DATA

Flylead

to pump

AX Adaptor

| INPUT VOLTAGE      | 220 - 240 AC 1 Phase    |
|--------------------|-------------------------|
| MAX. WORKING TEMP  | 35 deg C                |
| MAX TEMP           | 60 deg C                |
| MAX RATED PRESSURE | 10 bar                  |
| MAX RATED FLOW     | >150 l/m @ 0.8 bar loss |
| INLET/OUTLET       | 1" BSPM / 1" BSPM       |
| NET WEIGHT         | 1.6kg                   |