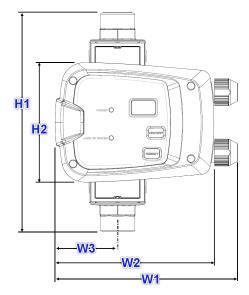

## **CURVE**

DIMENSIONS

| DIMENSIONS |       |  |
|------------|-------|--|
| H1         | 212mm |  |
| H2         | 115mm |  |
| W1         | 175mm |  |
| W2         | 152mm |  |
| W3         | 57mm  |  |
| L1         | 225mm |  |
| L2         | 132mm |  |
| L3         | 93mm  |  |