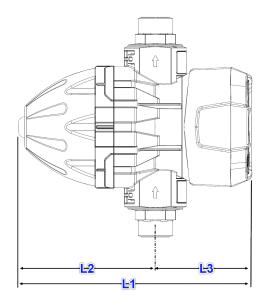

## **CURVE**

DIMENSIONS

| DIMENSIONS |       |  |
|------------|-------|--|
| H1         | 212mm |  |
| H2         | 115mm |  |
| W1         | 175mm |  |
| W2         | 152mm |  |
| W3         | 57mm  |  |
| L1         | 225mm |  |
| L2         | 132mm |  |
| L3         | 93mm  |  |